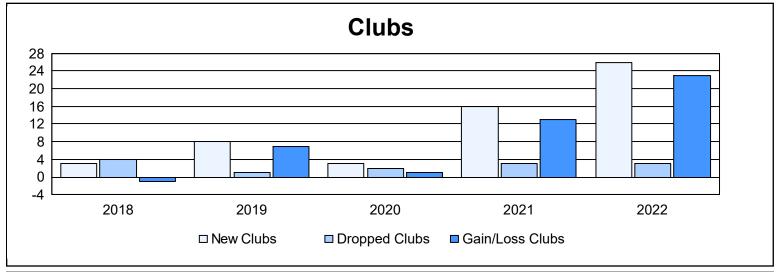

District 317 E

As of June 2022 Cumulative

| Year      | New<br>Clubs | Dropped<br>Clubs | Gain/<br>Loss<br>Clubs | New<br>Members | Charter<br>Members | Reinstate<br>Members | Transfer<br>Members | Total<br>Member<br>Added | Total<br>Members<br>Dropped | Gain/<br>Loss<br>Members |
|-----------|--------------|------------------|------------------------|----------------|--------------------|----------------------|---------------------|--------------------------|-----------------------------|--------------------------|
| 2017-2018 | 3            | 4                | -1                     | 223            | 158                | 45                   | 4                   | 430                      | 409                         | 21                       |
| 2018-2019 | 8            | 1                | 7                      | 128            | 252                | 30                   | 2                   | 412                      | 202                         | 210                      |
| 2019-2020 | 3            | 2                | 1                      | 134            | 220                | 97                   | 17                  | 468                      | 600                         | -132                     |
| 2020-2021 | 16           | 3                | 13                     | 419            | 452                | 8                    | 14                  | 893                      | 279                         | 614                      |
| 2021-2022 | 26           | 3                | 23                     | 523            | 693                | 25                   | 4                   | 1,245                    | 649                         | 596                      |
| Average   | 11           | 3                | 9                      | 285            | 355                | 41                   | 8                   | 690                      | 428                         | 262                      |