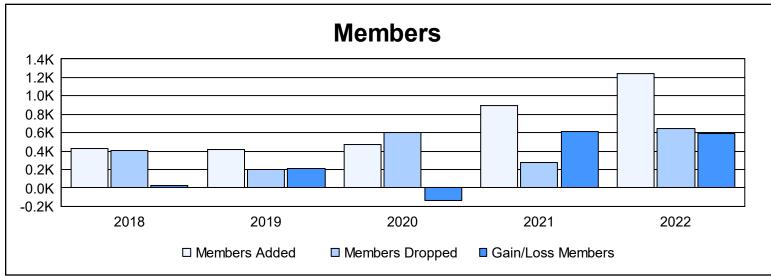

District 317 E

As of June 2022 Cumulative

| Year      | New<br>Clubs | Dropped<br>Clubs | Gain/<br>Loss<br>Clubs | New<br>Members | Charter<br>Members | Reinstate<br>Members | Transfer<br>Members | Total<br>Member<br>Added | Total<br>Members<br>Dropped | Gain/<br>Loss<br>Members |
|-----------|--------------|------------------|------------------------|----------------|--------------------|----------------------|---------------------|--------------------------|-----------------------------|--------------------------|
| 2017-2018 | 3            | 4                | -1                     | 223            | 158                | 45                   | 4                   | 430                      | 409                         | 21                       |
| 2018-2019 | 8            | 1                | 7                      | 128            | 252                | 30                   | 2                   | 412                      | 202                         | 210                      |
| 2019-2020 | 3            | 2                | 1                      | 134            | 220                | 97                   | 17                  | 468                      | 600                         | -132                     |
| 2020-2021 | 16           | 3                | 13                     | 419            | 452                | 8                    | 14                  | 893                      | 279                         | 614                      |
| 2021-2022 | 26           | 3                | 23                     | 523            | 693                | 25                   | 4                   | 1,245                    | 649                         | 596                      |
| Average   | 11           | 3                | 9                      | 285            | 355                | 41                   | 8                   | 690                      | 428                         | 262                      |